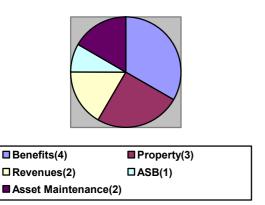

## HOUSING, LEISURE & CUSTOMER SERVICES DIRECTORATE

#### What did you complain about?

The majority of complaints related to Benefits and Landscape issues.