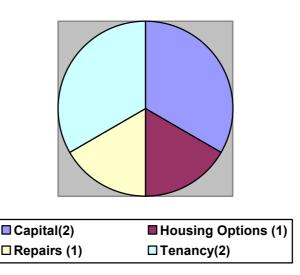

# Redditch Borough Council Quarterly Complaints Statistics



www.redditchbc.gov.uk

#### October - December 2009

There were a total of 25 complaints in the last quarter

### DEPUTY CHIEF EXECUTIVE DIRECTORATE



## ENVIRONMENT & PLANNING DIRECTORATE



■ Development Control(2) ■ Waste(1) ■ Landscape(4)

## HOUSING, LEISURE & CUSTOMER SERVICES DIRECTORATE



#### What did you complain about?

The majority of complaints related to Benefits and Landscape issues.

#### What did we do about this?

We addressed each case individually, and tightened up our procedures. We have reviewed/improved services where possible